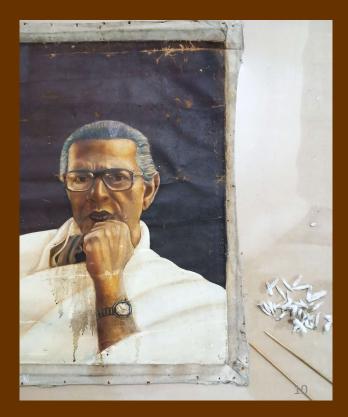

## SATYAJEET RAY OIL CANVAS RESTORATION

#### • DUST AND DIRT CLEANING WITH APPROPRIATE CHEMICALS