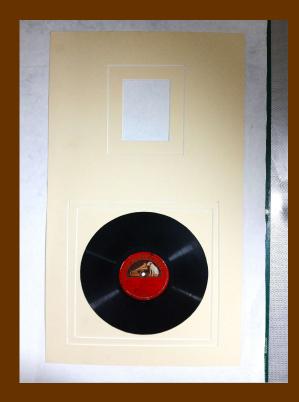

### FRAMING OF RABINDRA NATH TAGOR'S PICTURE AND DISCK OF GEETANJALI

#### • DISCK AFTER FRAMING