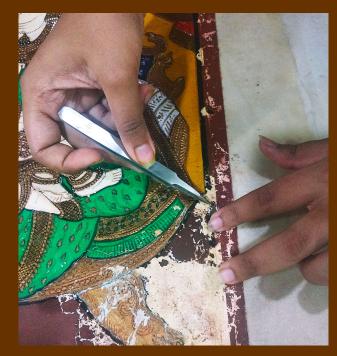

### PAPER PAINTING RESTORATION

• OBJECT INSPECTION

• RESTORATION OF DAMAGE PART