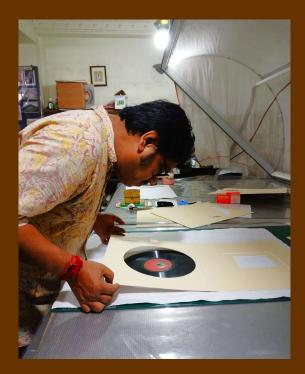

### FRAMING OF RABINDRA NATH TAGOR'S PICTURE AND DISCK OF GEETANJALI

#### • FRAMING OF DISCK