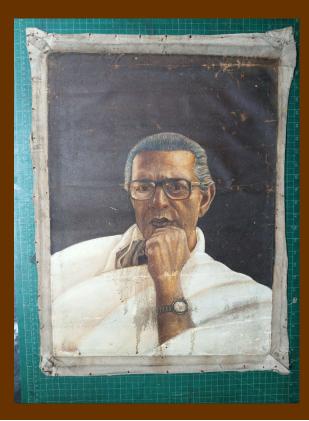

## SATYAJEET RAY OIL CANVAS RESTORATION

#### • DUST AND DIRT CLEANING WITH APPROPRIATE CHEMICALS