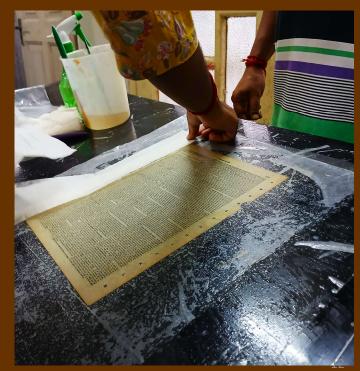

-------------------------------------------------------|
| H HO & Show of hards of<br>H HO & HO & HO<br>H HO<br>H HO & HO<br>H HO<br>H<br>HO<br>HO<br>HO<br>HO<br>HO<br>HO<br>HO<br>HO<br>HO<br>HO<br>HO<br>HO |



### PAPER PAINTING RESTORATION

• OBJECT INSPECTION



• RESTORATION OF DAMAGE PART





## FRAMIMG OF OBJECT

#### • FRAMING PROCESS



#### • AFTER FRAMING



## OIL CANVAS RESTORATION

#### AUXILIARY SUPPORT MAKING FOR STRETCHING OF PAINTING AFTER CLEANING







## SATYAJEET RAY OIL CANVAS RESTORATION

#### • DUST AND DIRT CLEANING WITH APPROPRIATE CHEMICALS







### FRAMING OF RABINDRA NATH TAGOR'S PICTURE AND DISCK OF GEETANJALI

#### • FRAMING OF DISCK





#### • DISCK AFTER FRAMING



## OLD DICTIONARY RESTORATIO

#### • OBJECT INSPECTION





#### • SINGLE-PAGE LINING



## RESTORATION OF OIL CANVAS

#### • REINTEGRATION OF PAINTING AFTER CLEANING







# THANKYOU