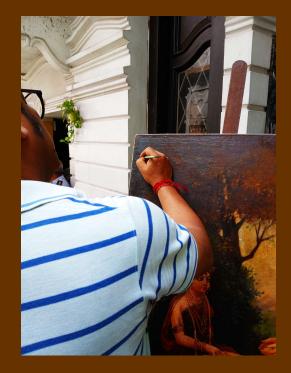

br>H HO & HO & HO<br>H HO<br>H HO & HO<br>H HO<br>H<br>HO<br>HO<br>HO<br>HO<br>HO<br>HO<br>HO<br>HO<br>HO<br>HO<br>HO<br>HO |



### PAPER PAINTING RESTORATION

• OBJECT INSPECTION



• RESTORATION OF DAMAGE PART





## FRAMIMG OF OBJECT

#### • FRAMING PROCESS



#### • AFTER FRAMING



## OIL CANVAS RESTORATION

#### AUXILIARY SUPPORT MAKING FOR STRETCHING OF PAINTING AFTER CLEANING







## SATYAJEET RAY OIL CANVAS RESTORATION

#### • DUST AND DIRT CLEANING WITH APPROPRIATE CHEMICALS







### FRAMING OF RABINDRA NATH TAGOR'S PICTURE AND DISCK OF GEETANJALI

#### • FRAMING OF DISCK





#### • DISCK AFTER FRAMING



## OLD DICTIONARY RESTORATIO

#### • OBJECT INSPECTION





#### • SINGLE-PAGE LINING



## RESTORATION OF OIL CANVAS

#### • REINTEGRATION OF PAINTING AFTER CLEANING







# THANKYOU