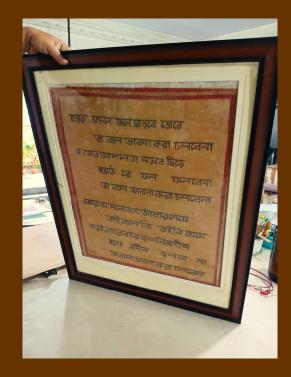

----------------------------------------------------------------------------------------------------------------------------------------------------------------------------------------------------------------------------------------------------------------------------------------------------------------------------------------------------------------------------------------------------------------------------------------------------------------------------------------------------|
| H HO & Show of hards of<br>H HO & HO & HO<br>H HO<br>H HO & HO<br>H HO<br>H<br>HO<br>HO<br>HO<br>HO<br>HO<br>HO<br>HO<br>HO<br>HO<br>HO<br>HO<br>HO |



### PAPER PAINTING RESTORATION

• OBJECT INSPECTION



• RESTORATION OF DAMAGE PART





## FRAMIMG OF OBJECT

#### • FRAMING PROCESS



#### • AFTER FRAMING



## OIL CANVAS RESTORATION

#### AUXILIARY SUPPORT MAKING FOR STRETCHING OF PAINTING AFTER CLEANING







## SATYAJEET RAY OIL CANVAS RESTORATION

#### • DUST AND DIRT CLEANING WITH APPROPRIATE CHEMICALS







### FRAMING OF RABINDRA NATH TAGOR'S PICTURE AND DISCK OF GEETANJALI

#### • FRAMING OF DISCK





#### • DISCK AFTER FRAMING



## OLD DICTIONARY RESTORATIO

#### • OBJECT INSPECTION





#### • SINGLE-PAGE LINING



## RESTORATION OF OIL CANVAS

#### • REINTEGRATION OF PAINTING AFTER CLEANING







# THANKYOU