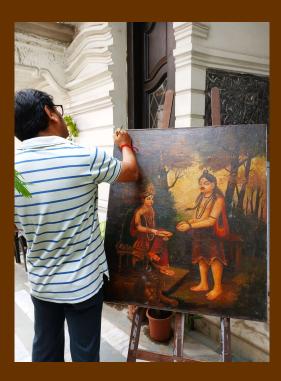

f<br>H HO & HO & HO<br>H HO<br>H HO & HO<br>H HO<br>H<br>HO<br>HO<br>HO<br>HO<br>HO<br>HO<br>HO<br>HO<br>HO<br>HO<br>HO<br>HO |



### PAPER PAINTING RESTORATION

• OBJECT INSPECTION



• RESTORATION OF DAMAGE PART





## FRAMIMG OF OBJECT

#### • FRAMING PROCESS



#### • AFTER FRAMING



## OIL CANVAS RESTORATION

#### AUXILIARY SUPPORT MAKING FOR STRETCHING OF PAINTING AFTER CLEANING







## SATYAJEET RAY OIL CANVAS RESTORATION

#### • DUST AND DIRT CLEANING WITH APPROPRIATE CHEMICALS







### FRAMING OF RABINDRA NATH TAGOR'S PICTURE AND DISCK OF GEETANJALI

#### • FRAMING OF DISCK





#### • DISCK AFTER FRAMING



## OLD DICTIONARY RESTORATIO

#### • OBJECT INSPECTION





#### • SINGLE-PAGE LINING



## RESTORATION OF OIL CANVAS

#### • REINTEGRATION OF PAINTING AFTER CLEANING







# THANKYOU